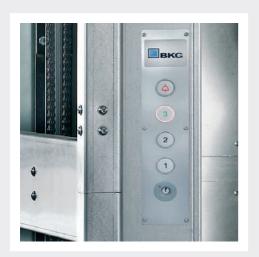

### **Basic features:**

- Car and landing doors galvanized
- Self-supporting galvanized structure
- Motor with compact worm gear
- PLC control unit, completely pre-wired, low voltage engineering
- Call and send control including key switch for restricted access
- Inside car control as constant pressure control activated by key switch
- Call acknowledgement, arrival buzzer and position indicator
- Diagnostic system
- LED car lighting with emergency lighting
- Continuous load guard between shaft doors
- Car entrance with light curtain
- LED shaft lighting
- Documentation in more than 20 European Community languages