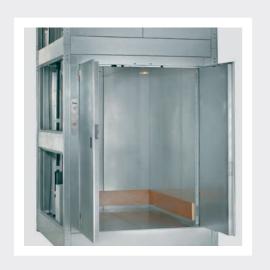

## **Basic information:**

- Capacity 500 1500 kg
- Up to 3 entrance sides
- Travel up to 12 m
- Single or double hinged landing doors
- Motor position at the top or beside
- Nominal speed from 0.1 to 0.15 m/s
- Safety gear for car
- Optionally safety gear on tension or balance weights for accessible space below the shaft

#### Car sizes:

- Width: 800 2000 mm
- Depth: 1100 2000 mm
- Height: 2000 mm

### **Basic features:**

- Car and landing doors galvanized
- Self-supporting galvanized structure
- Motor with compact worm gear
- PLC control unit, completely pre-wired, low voltage engineering
- Call and send control including key switch for restricted access
- Inside car control as constant pressure control activated by key switch
- Call acknowledgement, arrival buzzer and position indicator
- Diagnostic system
- LED car lighting with emergency lighting
- Continuous load guard between shaft doors
- Car entrance with light curtain
- LED shaft lighting
- Documentation in more than 20 European Community languages