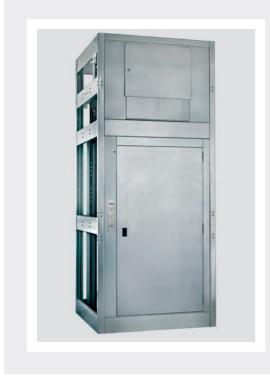

## **Basic information:**

- Capacity 500 1500 kg
- Up to 3 entrance sides
- Travel up to 12 m
- Single or double hinged landing doors
- Motor position at the top or beside
- Nominal speed from 0.1 to 0.15 m/s
- Safety gear for car
- Optionally safety gear on tension or balance weights for accessible space below the shaft

#### Car sizes:

- Width: 800 2000 mm
- Depth: 1100 2000 mm
- Height: 2000 mm

### **Basic features:**

- Car and landing doors galvanized
- Self-supporting galvanized structure
- Motor with compact worm gear
- PLC control unit, completely pre-wired, low voltage engineering
- Call and send control including key switch for restricted access
- Inside car control as constant pressure control activated by key switch
- Call acknowledgement, arrival buzzer and position indicator
- Diagnostic system
- LED car lighting with emergency lighting
- Continuous load guard between shaft doors
- Car entrance with light curtain
- LED shaft lighting
- Documentation in more than 20 European Community languages